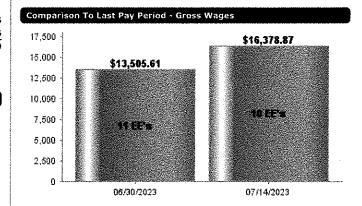

**CLAIMS:** MSP Cooper/Doss to approve Claim #22-23-13 for \$63,224.71 and Claim #23-24-01 for \$30,669.46 and payrolls dated 06/02/23 for \$12,538.15 and 06/16/23 for \$13,596.44 and 06/30/23 for \$13,902.22.