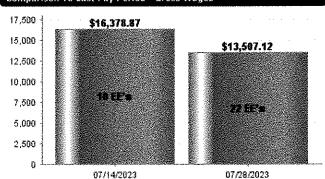

## Kenwood Fire Protection District Reconciliation Detail

1032 · Exchange Bank Payroll, Period Ending 07/31/2023

| Туре                              | Date                                   | Num            | Name                                           | Clr         | Amount                            | Balance                                |
|-----------------------------------|----------------------------------------|----------------|------------------------------------------------|-------------|-----------------------------------|----------------------------------------|
| Beginning Balance<br>Cleared Tran |                                        |                |                                                |             |                                   | 6,296.74                               |
| Checks ar                         | nd Payments - 8                        | items          |                                                |             |                                   |                                        |
| Check<br>Check                    | 01/27/2023<br>04/21/2023               | 50319<br>50325 | PLATT, JOSEPH<br>Cooper, John                  | X           | -12.00<br>-80.37                  | -12.00<br>-92.37                       |
| Check<br>Check                    | 07/14/2023<br>07/14/2023               | ACH<br>ACH     | DIRECT DEPOSIT<br>PAYROLL TAX PA               | X           | -12,946.06<br>-3,062.81           | -13,038.43<br>-16,101.24               |
| Check<br>Check<br>Check           | 07/14/2023<br>07/28/2023<br>07/28/2023 | ACH            | IBS PR Fee<br>DIRECT DEPOSIT<br>PAYROLL TAX PA | X<br>X<br>X | -91.50<br>-11,575.20<br>-2,368.05 | -16,192.74<br>-27,767.94<br>-30,135.99 |
| Check                             | 07/28/2023                             |                | IBS PR Fee                                     | Χ           | -126.60                           | -30,262.59                             |
| Total Chec                        | cks and Payment                        | S              |                                                | •           | -30,262.59                        | -30,262.59                             |
| •                                 | and Credits - 2 is                     | tems           |                                                |             |                                   |                                        |
| Transfer<br>Transfer              | 07/11/2023<br>07/24/2023               |                |                                                | X           | 16,100.37<br>14,358.96            | 16,100.37<br>30,459.33                 |
| Total Depo                        | sits and Credits                       |                |                                                |             | 30,459.33                         | 30,459.33                              |
| Total Cleared                     | Transactions                           |                |                                                |             | 196.74                            | 196.74                                 |
| Cleared Balance                   |                                        |                |                                                |             | 196.74                            | 6,493.48                               |
| Uncleared Tr                      |                                        | 14             |                                                |             |                                   |                                        |
| Checks ar                         | nd Payments - 9<br>07/16/2021          | 50222          | Sears. Chase                                   |             | -101.41                           | -101.41                                |
| Check                             | 03/10/2023                             | 50323          | Forer, Mikayla                                 |             | -159.71                           | -261.12                                |
| Check                             | 04/21/2023                             | 50328          | Moretti, August J                              |             | -53.58                            | -314.70                                |
| Check                             | 04/21/2023                             | 50329          | PLATT, JOSEPH                                  |             | -48.00                            | -362.70                                |
| Check                             | 07/28/2023                             | 50333          | Moretti, August J                              |             | -80.37                            | -443.07                                |
| Check                             | 07/28/2023                             | 50331          | Doss, Daymon                                   |             | -80.37                            | -523.44                                |
| Check                             | 07/28/2023                             | 50330          | Cooper, John                                   |             | -80.37                            | -603.81                                |
| Check                             | 07/28/2023                             | 50334          | PLATT, JOSEPH                                  |             | -24.00                            | -627.81                                |
| Check                             | 07/28/2023                             | 50332          | Miller, Zack                                   |             | -24.00                            | -651.81                                |
| Total Chec                        | cks and Payment                        | S              |                                                |             | -651.81                           | -651.81                                |
| Total Uncleare                    | ed Transactions                        |                |                                                |             | -651.81                           | -651.81                                |
| Register Balance as               | of 07/31/2023                          |                |                                                |             | -455.07                           | 5,841.67                               |
| Ending Balance                    |                                        |                |                                                | ,           | -455.07                           | 5,841.67                               |