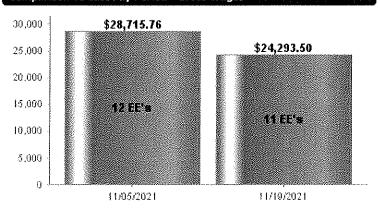

|       | 1,002.33  |
| Empl. Dir. Dep. SPA           |       | 16,632.92 |
|                               | Total | 23,775.72 |

**General Ledger Summary** 

|                 | Debit/Exp. | Credit/Liab. |
|-----------------|------------|--------------|
| Earning         | 24,293.50  |              |
| ER Tax (Offset) | 781.25     |              |
| Invoice         | 91.05      |              |
| Invoice         |            | 91.05        |
| ER Tax          |            | 781.25       |
| Check           |            | 1,002.33     |
| Deduction       |            | 1,390.08     |
| Tax             |            | 5,268.17     |
| Direct Deposit  |            | 16,632.92    |
|                 | 25,165.80  | 25,165.80    |

#### **Comparison To Last Pay Period - Gross Wages**



### Rolling 12 Month Payroll View



- Gross Payroll - Gross Payroll Plus ER Paid Taxes, Benefits & Billing

Grouped By None Sorted By None Filtered By None Innovative Business Solutions, Inc. P: (707)586-4300, F: (877)586-4303 innovative.notification@SaaShr.co Kenwood Fire Protection



Generated: 11/15/2021 12:26p Generated By: System Administrator Page 1 of 1

|                                       | Jul - Nov 21 | Budget     | \$ Left in Budget | % of Budget Used |
|---------------------------------------|--------------|------------|-------------------|------------------|
| Ordinary Income/Expense               |              |            |                   |                  |
| Income                                |              |            |                   |