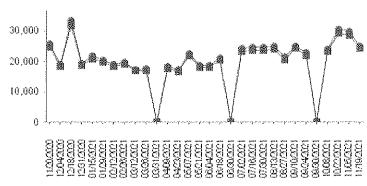

. Dir. Dep. SPA           |       | 16,632.92 |
|                               | Total | 23,775.72 |

**General Ledger Summary** 

|                 | Debit/Exp. | Credit/Liab. |
|-----------------|------------|--------------|
| Earning         | 24,293.50  |              |
| ER Tax (Offset) | 781.25     |              |
| Invoice         | 91.05      |              |
| Invoice         |            | 91.05        |
| ER Tax          |            | 781.25       |
| Check           |            | 1,002.33     |
| Deduction       |            | 1,390.08     |
| Tax             |            | 5,268.17     |
| Direct Deposit  |            | 16,632.92    |
|                 | 25,165.80  | 25,165.80    |

#### **Comparison To Last Pay Period - Gross Wages**



### Rolling 12 Month Payroll View



- Gross Payroll - Gross Payroll Plus ER Paid Taxes, Benefits & Billing

Grouped By None Sorted By None Filtered By None Innovative Business Solutions, Inc. P: (707)586-4300, F: (877)586-4303 innovative.notification@SaaShr.co Kenwood Fire Protection



Generated: 11/15/2021 12:26p Generated By: System Administrator Page 1 of 1

|                                       | Jul - Nov 21 | Budget     | \$ Left in Budget | % of Budget Used |
|---------------------------------------|--------------|------------|-------------------|------------------|
| Ordinary Income/Expense               |              |            |                   |                  |
| Income                                |              |            |                   |                  |
| 10 - Tax Revenue