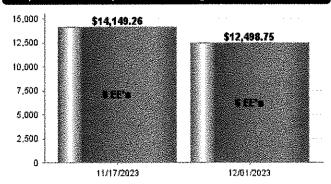

**CLAIMS:** MSP Doss/Moretti to approve Claim #23-24-05 for \$112,874.27 and payrolls dated 10/06/23 for \$11,276.41 and 10/20/23 for \$12,840.60.

**OLD BUSINESS:** Director Moretti stated that the policy to the Cash Management has been changed and we will adopt it next month. Monthly reporting of available funds in operating would be reported with an operating amount transfer if needed. Chief Bellach stated that the California Class account has 2 sub accounts separated as Operating Fund (\$1,493,217.34) and Capital Fund (2,008,722.54). The California Class Enhanced Cash fund is currently not available.