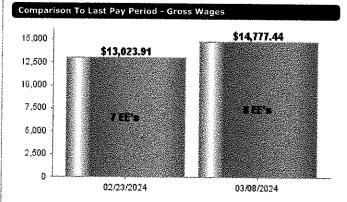

cap                 |            |                |           |
|-----------------------|------------|----------------|-----------|
| Innovative Business S | Date       | Bank Account # | \$ Amount |
| Billing               | 03/07/2024 | xxxxxx2200     | 85.10     |
| Tax Payment           | 03/07/2024 | xxxxxx2200     | 2,300.01  |
| Empl. Dir. Dep. SPA   | 03/07/2024 | xxxxxx2200     | 11,766.81 |
|                       |            | Total Debits   | 14,151.92 |

| Cash Requirements: xxxxxx2200 |       | \$ Amount |
|-------------------------------|-------|-----------|
| Billing                       |       | 85.10     |
| Tax Payment                   |       | 2,300.01  |
| Empl, Dir. Dep. SPA           | _     | 11,766.81 |
|                               | Total | 14 151 92 |







- Gross Payroll - Gross Payroll Plus ER Paid Taxes, Benefits & Billing

Grouped By: None Sorted By: None Filtered By: None

Innovative Business Solutions, Inc. Kenwood Fire Protection



Generated: 03/04/2024 04:29p Generated By: System Administrator Page 1 of 1

### KENWOOD FIRE DISTRICT

Kenwood Fire Protection (Default) 9045 Sonoma Hwy Kenwood, CA 95452 United States

# Pay Statement History Gross to Net, Last Name

Pay Date: 03/22/2024 Payroll: Regular 03/22/2024 Pay Period: 03/04/2024-03/17/2024

|                     |               |         |           |        | Hours         |                                         |                                        | Income<br>Tax               |         | Amount         | 200 000 200