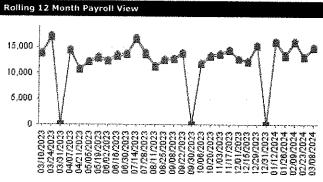

p                 |            |                |           |
|-----------------------|------------|----------------|-----------|
| Innovative Business S | Date       | Bank Account # | \$ Amount |
| Billing               | 03/07/2024 | xxxxxx2200     | 85.10     |
| Tax Payment           | 03/07/2024 | xxxxxx2200     | 2,300.01  |
| Empl. Dir. Dep. SPA   | 03/07/2024 | xxxxxx2200     | 11,766.81 |
|                       |            | Total Debits   | 14,151.92 |

| Cash Requirements: xxxxxx2200 |       | \$ Amount |
|-------------------------------|-------|-----------|
| Billing                       |       | 85.10     |
| Tax Payment                   |       | 2,300.01  |
| Empl, Dir. Dep. SPA           | _     | 11,766.81 |
|                               | Total | 14 151 92 |







- Gross Payroll - Gross Payroll Plus ER Paid Taxes, Benefits & Billing

Grouped By: None Sorted By: None Filtered By: None

Innovative Business Solutions, Inc. Kenwood Fire Protection



Generated: 03/04/2024 04:29p Generated By: System Administrator Page 1 of 1

### KENWOOD FIRE DISTRICT

Kenwood Fire Protection (Default) 9045 Sonoma Hwy Kenwood, CA 95452 United States

# Pay Statement History Gross to Net, Last Name

Pay Date: 03/22/2024 Payroll: Regular 03/22/2024 Pay Period: 03/04/2024-03/17/2024

|                     |               |         |           |        | Hours         |                                         |                                        | Income<br>Tax               |         | Amount         | 200 000 200