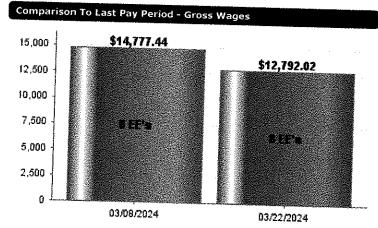

### Payroll Recap & Funding Regular 03/08/2024

Pay Date: 03/08/2024

| Payroll Overview |                    |
|------------------|--------------------|
| Payrol!          | Regular 03/08/2024 |
| Pay Date         | 03/08/2024         |
| # Employees      | 8                  |
| # Paid Employees | 8                  |
| # Regular        | 8                  |
| # Pay Periods    | 1                  |

| Employee Payments       |            |      |                        |           |
|-------------------------|------------|------|------------------------|-----------|
|                         | #          | EE's | \$ Amount              |           |
| Direct Deposits Debited | 8          | 8    | 11,766.81 <sup>p</sup> |           |
| Total                   |            |      |                        | 11,766.81 |
| (D) Innovative Busine   | -11,766.81 |      |                        |           |
| Your Re                 | 0.00       |      |                        |           |

# **Payroll Recap & Funding** Regular 03/22/2024

Pay Date: 03/22/2024

| Payroll Overview                |                    |
|---------------------------------|--------------------|
| Payroli                         | Regular 03/22/2024 |
| Pay Date                        | 03/22/2024         |
| # Employees<br># Paid Employees | 8                  |
| # Regular                       | 8                  |
| # Pay Periods                   | 1                  |
| New Hires                       | 1                  |

| Employee Payments       |   |      |                                       |           |
|-------------------------|---|------|---------------------------------------|-----------|
|                         | # | EE's | \$ Amount                             |           |
| Checks                  | 1 | 1    | 159.71                                |           |
| Direct Deposits Debited | 7 | 7    | 10,015.39 P                           |           |
| Total                   |   |      | · · · · · · · · · · · · · · · · · · · | 10,175.10 |