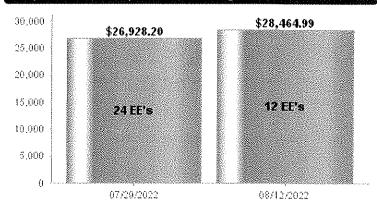

#### Payroll Recap & Funding Regular 08/12/2022

Tax

Direct Deposit

Pay Date: 08/12/2022

5,716.92

21,023.36

29,570.38

| Payroll Overview |                    |
|------------------|--------------------|
| Payroll          | Regular 08/12/2022 |
| Pay Date         | 08/12/2022         |
| # Employees      | 12                 |
| # Paid Employees | 12                 |
| # Regular        | 12                 |
| # Pay Periods    | Í.                 |

#### **Employee Payments**

|                         | #  | EE's | \$ Amount              |
|-------------------------|----|------|------------------------|
| Direct Deposits Debited | 12 | 12   | 21,023.36 <sup>c</sup> |

#### Payroll Recap & Funding Regular 08/26/2022

Tax

Direct Deposit

Pay Date: 08/26/2022

5,831.14

22,784.04

31,498.15

| Payroll Overview |                    |
|------------------|--------------------|
| Payroli          | Regular 08/26/2022 |
| Pay Date         | 08/26/2022         |
| # Employees      | 1.1                |
| # Paid Employees | 11                 |
| # Regular        | 11                 |
| # Pay Periods    | 1                  |

|                         | #  | EE's | \$ Amount   |
|-------------------------|----|------|-------------|
| Direct Dennelte Dehited | 11 | 1.1  | 22 784 04 0 |

Total

22,784.04 (D) Innovative Business Solutions, Inc. Admin Debit -22,784.04 Your Remaining Bank Account Liability 0.00