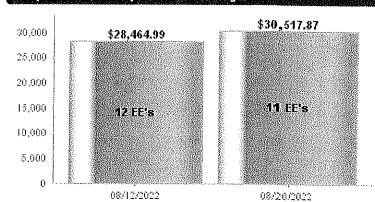

Kenwood Fire Protection (Default) 9045 Sonoma Hwy Kenwood, CA 95452 United States

KENWOOD FIRE DISTRICT

Pay Statement History Gross to Net, Last Name

Pay Date: 08/12/2022 Payroll: Regular 08/12/2022 Pay Period: 07/25/2022-08/07/2022

#### Payroll Recap & Funding Regular 08/12/2022

Tax

Direct Deposit

Pay Date: 08/12/2022

5,716.92

21,023.36

29,570.38

| Payroll Overview |                    |
|------------------|--------------------|
| Payroll          | Regular 08/12/2022 |
| Pay Date         | 08/12/2022         |
| # Employees      | 12                 |
| # Paid Employees | 12                 |
| # Regular        | 12                 |
| # Pay Periods    | Í.                 |

Generated, 08/08/2022 01,55p Generated By: System Administrator Page 1 of 1

KENWOOD FIRE DISTRICT
9045 Sonoma Hwy
Kenwood, CA 95452
United States

Pay Statement History Gross to Net, Last Name

Pay Date: 08/26/2022 Payroli: Regular 08/26/2022 Pay Period: 08/08/2022-08/21/2022

#### Payroll Recap & Funding Regular 08/26/2022

Tax

Direct Deposit

Pay Date: 08/26/2022

5,831.14

22,784.04

31,498.15

| Payroll Overview |                    |
|------------------|--------------------|
| Payroli          | Regular 08/26/2022 |
| Pay Date         | 08/26/2022         |
| # Employees      | 1.1                |
| # Paid Employees | 11                 |
| # Regular        | 11                 |
| # Pay Periods    | 1                  |