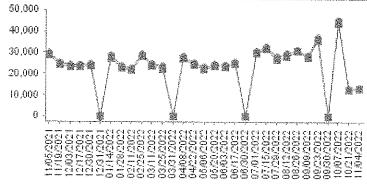

pl. Dir. Dep. SPA           |       | 10,905.43 |
|                               | Total | 13,556.48 |

### **General Ledger Summary**

|                 | Debit/Exp. | Credit/Liab. |
|-----------------|------------|--------------|
| Earning         | 13,920.64  | •            |
| ER Tax (Offset) | 342.35     |              |
| Invoice         | 121.90     |              |
| Invoice         |            | 121.90       |
| ER Tax          |            | 342.35       |
| Check           |            | 685.34       |
| Deduction       |            | 828.41       |
| Tax             |            | 1,501.46     |
| Direct Deposit  |            | 10,905.43    |
|                 | 14,384.89  | 14.384.89    |

### Comparison To Last Pay Period - Gross Wages



### Rolling 12 Month Payroll View



- Gross Payroll - Gross Payroll Plus EP Paid Taxes, Benefits & Billing

Grouped By: None Sorted By: None Filtered By: None Innovative Business Solutions, Inc. P: (707)586-4300, F: (877)586-4303 innovative.notification@SaaShr.co Kenwood Fire Protection



Generated: 10/31/2022 12:45p Generated By: System Administrator Page 1 of 1

Kenwood Fire Protection (Default) 9045 Sonoma Hwy Kenwood, CA 95452 United States

## Pay Statement History Gross to Net, Last Name

Pay Date: 11/18/2022 Payroli: Regular 11/18/2022 Pay Period: 10/31/2022-11/13/2022

| Report Total                  | CHIEF                 | Uboldi, Robert ASST. Regular 11/18/202 | r EXTRA Regular HELP ASST. Regular | EXTRA Regular HELP EXTRA Regular HELP ASST. Regular | EXTRA Regular EXTRA Regular FEXTRA Regular HELP ASST. Regul