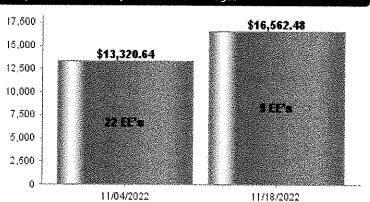

### Kenwood Fire Protection District Reconciliation Detail

1032 · Exchange Bank Payroll, Period Ending 11/30/2022

| Туре               | Date               | Num     | Name              | Clr | Amount     | Balance    |
|--------------------|--------------------|---------|-------------------|-----|------------|------------|
| Beginning Balanc   | e                  |         |                   |     |            | 3,258.75   |
| Cleared Trai       | nsactions          |         |                   |     |            |            |
| Checks a           | ind Payments - 1   | 2 items |                   |     |            |            |
| Check              | 09/23/2022         | 50296   | Paolini, Travis   | Χ   | -426.43    | -426.43    |
| Check              | 11/04/2022         |         | DIRECT DEPOSIT    | Х   | -10,905.43 | -11,331.86 |
| Check              | 11/04/2022         |         | PAYROLL TAX PA    | X   | -1,843.81  | -13,175.67 |
| Check              | 11/04/2022         | 50297   | Bellach, Tyler    | X   | -248.94    | -13,424.61 |
| Check              | 11/04/2022         |         | IBS PR Fee        | X   | -121.90    | -13,546.51 |
| Check              | 11/04/2022         | 50300   | Duenas, Dylan     | X   | -106.47    | -13,652.98 |
| Check              | 11/04/2022         | 50302   | Miller, Zack      | X   | -84.00     | -13,736.98 |
| Check              | 11/04/2022         | 50299   | Doss, Daymon      | Χ   | -49.49     | -13,786.47 |
| Check              | 11/18/2022         | ACH     | DIRECT DEPOSIT    | X   | -13,424.20 | -27,210.67 |
| Check              | 11/18/2022         | ACH     | PAYROLL TAX PA    | Χ   | -2,419.18  | -29,629.85 |
| Check              | 11/18/2022         | ACH     | IBS PR Fee        | Χ   | -94.90     | -29,724.75 |
| Check              | 11/18/2022         | 50305   | Uboldi, Robert    | X   | -74.22     | -29,798.97 |
| Total Che          | cks and Payment    | S       |                   |     | -29,798.97 | -29,798.97 |
|                    | and Credits - 3 is | tems    |                   |     |            |            |
| Transfer           | 11/02/2022         |         |                   | X   | 13,556.48  | 13,556.48  |
| Transfer           | 11/16/2022         |         |                   | X   | 17,073.05  | 30,629.53  |
| Transfer           | 11/29/2022         |         |                   | X   | 12,945.04  | 43,574.57  |
| Total Dep          | osits and Credits  |         |                   | -   | 43,574.57  | 43,574.57  |
| Total Cleared      | d Transactions     |         |                   | -   | 13,775.60  | 13,775.60  |
| Cleared Balance    |                    |         |                   |     | 13,775.60  | 17,034.35  |
| Uncleared T        | ransactions        |         |                   |     |            |            |
| Checks a           | nd Payments - 9    | items   |                   |     |            |            |
| Check              | 07/16/2021         | 50222   | Sears, Chase      |     | -101.41    | -101.41    |
| Check              | 03/11/2022         | 50276   | Lopez, Daniel     |     | -50.70     | -152.11    |
| Check              | 04/22/2022         | 50283   | Lopez, Daniel     |     | -20.00     | -172.11    |
| Check              | 07/29/2022         | 50290   | Cooper, John      |     | -74.22     | -246.33    |
| Check              | 07/29/2022         | 50294   | PLATT, JOSEPH     |     | -36.00     | -282.33    |
| Check              | 11/04/2022         | 50303   | Moretti, August J |     | -74.22     | -356.55    |
| Check              | 11/04/2022         | 50298   | Cooper, John      |     | -74.22     | -430.77    |
| Check              | 11/04/2022         | 50301   | Forer, Mikayla    |     | -24.00     | -454.77    |
| Check              | 11/04/2022         | 50304   | PLATT, JOSEPH     |     | -24.00     | -478.77    |
| Total Che          | cks and Payment    | s       |                   | -   | -478.77    | -478.77    |
| Total Unclea       | red Transactions   |         |                   | _   | -478.77    | -478.77    |
| Register Balance a | s of 11/30/2022    |         |                   |     | 13,296.83  | 16,555.58  |
| Ending Balance     |                    |         |                   | -   | 13,296.83  | 16,555.58  |
|                    |                    |         |                   | -   |            |            |