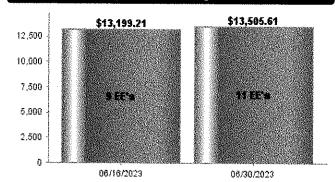

CHIEF'S REPORT: 13 Volunteers, 6 Part-Time and 2 Full-Time. No changes to staffing levels.

**CLAIMS:** MSP Cooper/Uboldi to approve Claim #22-23-12 for \$71,109.77 and payrolls 5/05/23 for \$12,387.36 and 5/19/23 for \$13,232.87.