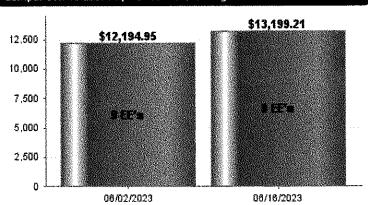

e       | Bank Account #      | \$ Amount |  |
|-----------------------|------------|---------------------|-----------|--|
| Billing               | 06/15/2023 | xxxxxx2200          | 88.30     |  |
| Tax Payment           | 06/15/2023 | xxxxxx2200          | 2,220.97  |  |
| Empl. Dir. Dep. SPA   | 06/15/2023 | xxxxxx2200          | 10,578.25 |  |
|                       |            | <b>Total Debits</b> | 12,887.52 |  |

Cash Requirements: xxxxxx2200

\$ Amount 88.30 Tax Payment 2,220.97

Empl. Dir. Dep. SPA

10,578.25 Total 12,887.52 General Ledger Summary

Debit/Exp. Credit/Liab. 13,199.21 Earning 308.93 ER Tax (Offset) 88.30 Invoice 88.30 Invoice **ER Tax** 308.93 708.92 Deduction 1,912.04 Tax 10,578.25 Direct Deposit 13,596.44 13,596.44

Comparison To Last Pay Period - Gross Wages



### Rolling 12 Month Payroll View



- Gross Payroll - Gross Payroll Plus ER Paid Taxes, Benefits & Billing

Grouped By: None Sorted By: None Filtered By: None

Innovative Business Solutions, Inc. P: (707)586-4300, F: (877)586-4303 innovative.notification@SaaShr.co Kenwood Fire Protection



Generated: 06/12/2023 02:12p Generated By: System Administrator Page 1 of 1

Kenwood Fire Protection (Default) 9045 Sonoma Hwy Kenwood, CA 95452 United States

### Pay Statement History Gross to Net, Last Name

Pay Date: 06/30/2023 Payroll: Regular 06/30/2023 Pay Period: 06/12/2023-06/25/2023

Sorted By: Last, First Name Ascending Filter: All Employees; Pay Dates: Specific Payroll: Regular 08/30/2023; Settings: Show Only Final Filtered By: Employee Filter: All Employees; Pay Dates: Specific Payroll: