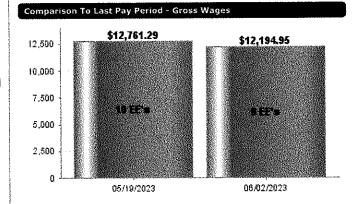

| 06/01/2023 | xxxxxx2200     | 88.30     |
| Tax Payment           | 05/01/2023 | xxxxxx2200     | 1,944.03  |
| Empl. Dir. Dep. SPA   | 06/01/2023 | xxxxxx2200     | 9,805.89  |
|                       |            | Total Debits   | 11,838.22 |
| Cash Requirements: xx | 000002200  | )              | \$ Amount |
| Billing               |            |                | 88.30     |
| Tax Payment           |            |                | 1,944.03  |
| Empl. Dir. Dep. SPA   |            |                | 9,805.89  |
|                       |            | Total          | 11,838.22 |

General Ledger Summary Debit/Exp. Credit/Liab. 12,194.95 Earning 254.90 ER Tax (Offset) Invoice 88.30 88.30 Invoice 254.90 ER Tax 699.93 Deduction 1,689.13 Tax Direct Deposit 9,805.89 12,538.15 12,538.15





- Gross Payroll - Gross Payroll Plus ER Paid Taxes, Benefits & Billing

Grouped By: None Sorted By: None Filtered By: None

Recap

Innovative Business Solutions, Inc.



Generated: 05/30/2023 10:07a Generated By: System Administrator Page 1 of 1

Kenwood Fire Protection (Default) 9045 Sonoma Hwy Kenwood, CA 95452 United States

### **Pay Statement History** Gross to Net, Last Name

Pay Date: 06/16/2023 Payroll: Regular 06/16/2023 Pay Period: 05/29/2023-06/11/2023

| Report Total