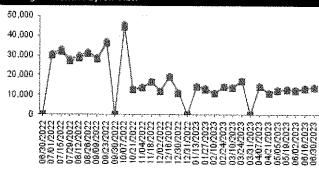

CHIEF'S REPORT: 13 Volunteers, 6 Part-Time and 2 Full-Time. No changes to staffing levels.

**CLAIMS:** MSP Cooper/Uboldi to approve Claim #22-23-12 for \$71,109.77 and payrolls 5/05/23 for \$12,387.36 and 5/19/23 for \$13,232.87.