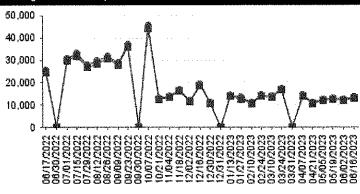

CHIEF'S REPORT: 13 Volunteers, 6 Part-Time and 2 Full-Time. No changes to staffing levels.

**CLAIMS:** MSP Cooper/Uboldi to approve Claim #22-23-12 for \$71,109.77 and payrolls 5/05/23 for \$12,387.36 and 5/19/23 for \$13,232.87.