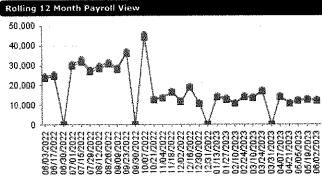

| 06/01/2023 | xxxxxx2200     | 88.30     |
| Tax Payment           | 05/01/2023 | xxxxxx2200     | 1,944.03  |
| Empl. Dir. Dep. SPA   | 06/01/2023 | xxxxxx2200     | 9,805.89  |
|                       |            | Total Debits   | 11,838.22 |
| Cash Requirements: xx | 000002200  | )              | \$ Amount |
| Billing               |            |                | 88.30     |
| Tax Payment           |            |                | 1,944.03  |
| Empl. Dir. Dep. SPA   |            |                | 9,805.89  |
|                       |            | Total          | 11,838.22 |

General Ledger Summary Debit/Exp. Credit/Liab. 12,194.95 Earning 254.90 ER Tax (Offset) Invoice 88.30 88.30 Invoice 254.90 ER Tax 699.93 Deduction 1,689.13 Tax Direct Deposit 9,805.89 12,538.15 12,538.15





- Gross Payroll - Gross Payroll Plus ER Paid Taxes, Benefits & Billing

Grouped By: None Sorted By: None Filtered By: None

Recap

Innovative Business Solutions, Inc.



Generated: 05/30/2023 10:07a Generated By: System Administrator Page 1 of 1

Kenwood Fire Protection (Default) 9045 Sonoma Hwy Kenwood, CA 95452 United States

### **Pay Statement History** Gross to Net, Last Name

Pay Date: 06/16/2023 Payroll: Regular 06/16/2023 Pay Period: 05/29/2023-06/11/2023

| Report Total