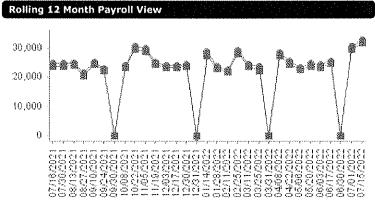

|       | 95.75     |
| Tax Payment                   |       | 8,518.77  |
| Empl. Dir, Dep. SPA           |       | 22,533.28 |
|                               | Total | 31,147.80 |

General Ledger Summary

|                 | Debit/Exp. | Credit/Liab. |
|-----------------|------------|--------------|
| Earning         | 31,864.82  |              |
| ER Tax (Offset) | 993.76     |              |
| Invoice         | 95.75      |              |
| Invoice         |            | 95.75        |
| ER Tax          |            | 993.76       |
| Deduction       |            | 1,806.53     |
| Tax             |            | 7,525.01     |
| Direct Deposit  |            | 22,533.28    |
|                 | 32,954.33  | 32,954.33    |
|                 |            |              |





-響- Gross Payroll -参- Gross Payroll Plus ER Paid Taxes, Benefits & Billing

| Payrolf                                                                                 |                                |                         |                               | Regu | lar 07/15   | 5/2022 |
|-----------------------------------------------------------------------------------------|--------------------------------|-------------------------|-------------------------------|------|-------------|--------|
| Pay Date                                                                                |                                |                         |                               |      | 07/1        | 5/2022 |
| # Employees