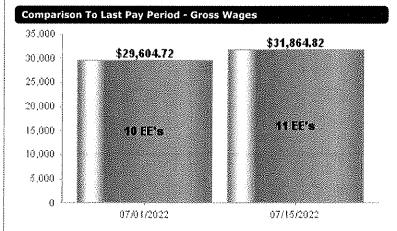

General Ledger Summary

|                 | Debit/Exp. | Credit/Liab. |
|-----------------|------------|--------------|
| Earning         | 31,864.82  |              |
| ER Tax (Offset) | 993.76     |              |
| Invoice         | 95.75      |              |
| Invoice         |            | 95.75        |
| ER Tax          |            | 993.76       |
| Deduction       |            | 1,806.53     |
| Tax             |            | 7,525.01     |
| Direct Deposit  |            | 22,533.28    |
|                 | 32,954.33  | 32,954.33    |
|                 |            |              |

-響- Gross Payroll -参- Gross Payroll Plus ER Paid Taxes, Benefits & Billing

| Payrolf                                                                                 |                                |                         |                               | Regu | lar 07/15   | 5/2022 |
|-----------------------------------------------------------------------------------------|--------------------------------|-------------------------|-------------------------------|------|-------------|--------|
| Pay Date                                                                                |                                |                         |                               |      | 07/1        | 5/2022 |
| # Employees                                                                             |                                |                         |                               |      |             | 11     |
| # Paid Employees                                                                        |                                |                         |                               |      |             | 11     |
| # Regular                                                                               |                                |                         |                               | 11   |             |        |
| # Pay Periods                                                                           |                                |                         |                               |      |             | 1      |
| Base Compensation Cha                                                                   | naes                           |                         |                               |      |             | 27     |
|                                                                                         |                                |                         |                               |      |             |        |
| •                                                                                       |                                |                         |                               |      |             | 1      |
| •                                                                                       |                                |                         | en en en en el el el          |      | e de la tra |        |
| Terminations<br>Employee Payments                                                       | #                              | EE's                    | \$ Amount                     | :    |             |        |
| Terminations                                                                            |                                |                         |                               | :    |             |        |
| Terminations<br>Employee Payments                                                       | #<br>11                        | EE's                    | \$ Amount                     | :    |             |        |
| Terminations Employee Payments Direct Deposits Debited                                  | #<br>11<br>tal                 | <b>EE's</b><br>11       | <b>\$ Amount</b><br>22,533.28 | D    |             | 33.28  |
| Terminations<br>Employee Payments<br>Direct Deposits Debited<br>To<br>(D) Innovative Bu | #<br>11<br>tal<br>isiness Solu | EE's<br>11<br>tions, In | <b>\$ Amount</b><br>22,533.28 | D    | 22,5        | 33.28  |