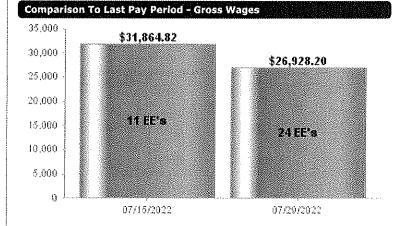

General Ledger Summary

|                 | Debit/Exp. | Credit/Liab. |
|-----------------|------------|--------------|
| Earning         | 31,864.82  |              |
| ER Tax (Offset) | 993.76     |              |
| Invoice         | 95.75      |              |
| Invoice         |            | 95.75        |
| ER Tax          |            | 993.76       |
| Deduction       |            | 1,806.53     |
| Tax             |            | 7,525.01     |
| Direct Deposit  |            | 22,533.28    |
|                 | 32,954.33  | 32,954.33    |
|                 |            |              |