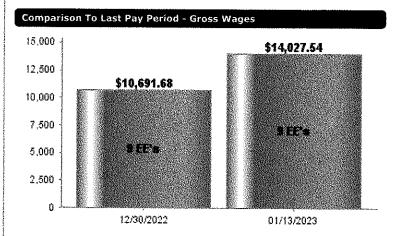

**CLAIMS:** MSP Atkin/Cooper to approve claim #22-23-7 for \$71,613.91 and payrolls 12/02/22 for \$12,945.04, 12/16/22 for \$19,328.09 and 12/30/22 for \$10,983.67. Chief Bellach stated there was a correction on the claims for the Adobe and Associates charge. The correct amount was \$212.53.