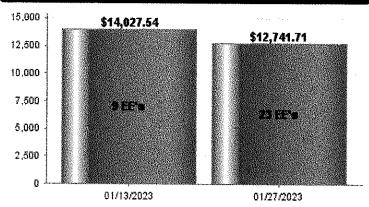

|       | 614.86    |
| Empl. Dir. Dep. SPA           |       | 10,309.62 |
|                               | Total | 13.013.57 |

#### General Ledger Summary

|                 | Debit/Exp. | Credit/Llab. |
|-----------------|------------|--------------|
| Earning         | 13,173.71  |              |
| Invoice         | 384,35     |              |
| ER Tax (Offset) | 307.00     |              |
| ER Tax          |            | 307.00       |
| Invoice         |            | 384.35       |
| Check           |            | 614.86       |
| Deduction       |            | 851.49       |
| Tax             |            | 1,397.74     |
| Direct Deposit  |            | 10,309.62    |
|                 | 13,865.06  | 13,865.06    |

## Comparison To Last Pay Period - Gross Wages



## Rolling 12 Month Payroll View



- Gross Payroll - Gross Payroll Plus ER Paid Taxes, Benefits & Billing

Grouped By: None Sorted By: None Filtered By: None

Innovative Business Solutions, Inc. P: (707)586-4300, F: (877)586-4303 Innovative.notification@SaaShr.co Kenwood Fire Protection



Generated: 01/24/2023 11:33a Generated By: System Administrator Page 1 of 1

| Jul '22 - Jan 23 | Budget                | \$ Left in Budget