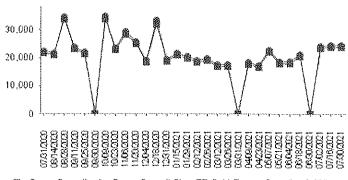

#### DAILY BALANCES

| Date         | Amount       | Date         | Amount       | Date  | Amount       |
|--------------|--------------|--------------|--------------|-------|--------------|
| <u>06-30</u> | 1,568,205.15 | 07-19        | 1,490,439.69 | 07-28 | 1,521,226.76 |
| 07-12        | 1,557,905.94 | 07-20        | 1,490,179.69 | 07-29 | 1,517,103.94 |
| 07-13        | 1,534,639.69 | 07-21        | 1,545,932.76 |       |              |
| 07-15        | 1,530,915.19 | <u>07-27</u> | 1,521,515.60 |       |              |