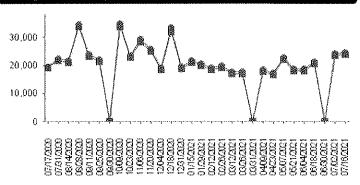

#### DAILY BALANCES

| Date         | Amount       | Date         | Amount       | Date  | Amount       |
|--------------|--------------|--------------|--------------|-------|--------------|
| <u>06-30</u> | 1,568,205.15 | 07-19        | 1,490,439.69 | 07-28 | 1,521,226.76 |
| 07-12        | 1,557,905.94 | 07-20        | 1,490,179.69 | 07-29 | 1,517,103.94 |
| 07-13        | 1,534,639.69 | 07-21        | 1,545,932.76 |       |              |
| 07-15        | 1,530,915.19 | <u>07-27</u> | 1,521,515.60 |       |              |