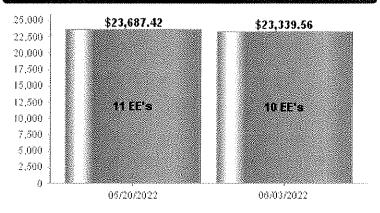

---|---|---|---|---|---|---|---|---|---|---|---|--|---|--|---|---|---|
| ¢ | ľ | 4 | 1 | Ċ. | L | ŀ | L | L | 4 | G | ſ | 1 | 2  | ï | ł |   | 1 | E | i | 1 | î | 1 | L | Ņ | 7 |   |   |   |   |  |   |  |   |   |   |

|                 | Debit/Exp. | Credit/Liab. |
|-----------------|------------|--------------|
| Earning         | 23,339.56  |              |
| ER Tax (Offset) | 850.83     |              |
| Invoice         | 88.00      |              |
| Invoice         |            | 88.00        |
| ER Tax          |            | 850.83       |
| Deduction       |            | 1,553.95     |
| Тах             |            | 4,101.22     |
| Direct Deposit  |            | 17,684.39    |
|                 | 24.278.39  | 24.278.39    |

### **Comparison To Last Pay Period - Gross Wages**



### **Rolling 12 Month Payroll View**



-- Cross Payroll -- Gross Payroll Plus ER Paid Taxes, Benefits & Billing



Innovative Business Solutions, Inc. Admin P: (707)586-4300, F: (877)586-4303 Innovative.notification@SaaShr.com

Sorted By: Last, First Name Ascending Filtered By: Employee Filter: All Employees; Pay Dates: Specific Payrolt: Regular 06/17/2022; Settings: Show Only Final

| •                                                                                        | \$331.24                        | 100256   | - 18,357.92 \$434.91        | \$1,653.35    | ې<br>۲ | \$1,017.75                                       | \$331.24 \$1,017.75 | \$434.91                                        | - 2,920.03    | 727.00 24,715.20 | 727,00    |                            |