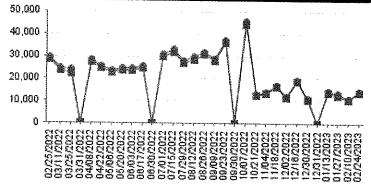

.18    |
| Empl. Dir. Dep. SPA           |       | 11,327.66 |
|                               | Total | 13,835.66 |

#### General Ledger Summary

|                 | Debit/Exp. | Credit/Liab |
|-----------------|------------|-------------|
| Earning         | 14,007.96  | •           |
| ER Tax (Offset) | 448.62     |             |
| Invoice         | 109.25     |             |
| Invoice         |            | 109.25      |
| Check           |            | 266.18      |
| ER Tax          |            | 448.62      |
| Deduction       |            | 730.17      |
| Tax             |            | 1,683.95    |
| Direct Deposit  |            | 11,327.66   |
|                 | 14,565.83  | 14,565.83   |

#### Comparison To Last Pay Period - Gross Wages



#### Rolling 12 Month Payroll View



Grouped By: None Sorted By: None Filtered By: None

Innovative Business Solutions, inc. P: (707)586-4300, F: (877)586-4303 Innovative.notification@SaaShr.co Kenwood Fire Protection



Generated: 02/20/2023 04:28p Generated By: System Administrator Page 1 of 1

Kenwood Fire Protection (Default) 9045 Sonoma Hwy Kenwood, CA 95452 United States

## Pay Statement History Gross to Net, Last Name

Pay Date: 02/10/2023 Payroli: Regular 02/10/2023 Pay Period: 01/23/2023-02/05/2023

| Report Total     | Pγ                                              | Pappas, Trevor           | Mora, Ernesto            | :                          | Infante, Susan | Benjamin                 | Duenas, Dylan                     | Bermudez,<br>Gustavo     | Beliach, Daren           |