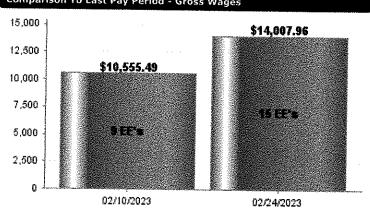

Checks                  |       | 266.18    |
| Empl. Dir. Dep. SPA           |       | 11,327.66 |
|                               | Total | 13,835.66 |

#### General Ledger Summary

|                 | Debit/Exp. | Credit/Liab |
|-----------------|------------|-------------|
| Earning         | 14,007.96  | •           |
| ER Tax (Offset) | 448.62     |             |
| Invoice         | 109.25     |             |
| Invoice         |            | 109.25      |
| Check           |            | 266.18      |
| ER Tax          |            | 448.62      |
| Deduction       |            | 730.17      |
| Tax             |            | 1,683.95    |
| Direct Deposit  |            | 11,327.66   |
|                 | 14,565.83  | 14,565.83   |

#### Comparison To Last Pay Period - Gross Wages



#### Rolling 12 Month Payroll View



Grouped By: None Sorted By: None Filtered By: None

Innovative Business Solutions, inc. P: (707)586-4300, F: (877)586-4303 Innovative.notification@SaaShr.co Kenwood Fire Protection



Generated: 02/20/2023 04:28p Generated By: System Administrator Page 1 of 1

Kenwood Fire Protection (Default) 9045 Sonoma Hwy Kenwood, CA 95452 United States

## Pay Statement History Gross to Net, Last Name

Pay Date: 02/10/2023 Payroli: Regular 02/10/2023 Pay Period: 01/23/2023-02/05/2023

| Report Total     | Pγ                                              | Pappas, Trevor           | Mora, Ernesto            | :                          | Infante, Susan | Benjamin                 | Duenas, Dylan                     | Bermudez,<br>Gustavo     | Beliach, Daren