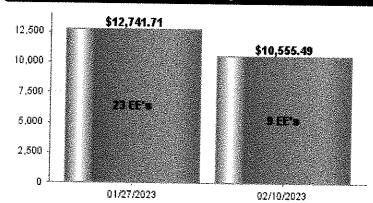

## Kenwood Fire Protection District Reconciliation Detail

1032 · Exchange Bank Payroll, Period Ending 02/28/2023

| Beginning Balance<br>Cleared Transa<br>Checks and<br>Check<br>Check | nctions<br>Payments - 12<br>11/04/2022<br>01/27/2023<br>01/27/2023 | ? items<br>50301 |                                  |        |                        | 6,006.20             |
|---------------------------------------------------------------------|--------------------------------------------------------------------|------------------|----------------------------------|--------|------------------------|----------------------|
| Checks and Check                                                    | Payments - 12<br>11/04/2022<br>01/27/2023                          |                  |                                  |        |                        |                      |
| Check                                                               | 11/04/2022<br>01/27/2023                                           |                  |                                  |        |                        |                      |
|                                                                     | 01/27/2023                                                         | 50301            |                                  |        |                        |                      |
| Check                                                               |                                                                    |                  | Forer, Mikayla                   | X      | -24.00                 | -24.00               |
| <b>~</b> : .                                                        | 01/27/2023                                                         | 50312            | Bellach, Tyler                   | X      | -96.00                 | -120.00              |
| Check                                                               |                                                                    | 50318            | Moretti, August J                | X      | -74.22                 | -194.22              |
| Check                                                               | 01/27/2023                                                         | 50314            | Doss, Daymon                     | X      | -74.22<br>-72.00       | -268.44              |
| Check                                                               | 01/27/2023                                                         | 50317<br>50316   | Miller, Zack                     | X      | -72.00<br>42.00        | -340.44              |
| Check<br>Check                                                      | 01/27/2023<br>02/10/2023                                           | ACH              | Forer, Mikayla<br>DIRECT DEPOSIT | X<br>X | -12.00<br>-8,753.12    | -352.44<br>-9,105.56 |
| Check                                                               | 02/10/2023                                                         | ACH              | PAYROLL TAX PA                   | X      | -0,755.12<br>-1,466.06 | -10,571.62           |
| Check                                                               | 02/10/2023                                                         | ACH              | IBS PR Fee                       | X      | -1,400.00<br>-84.90    | -10,571.02           |
| Check                                                               | 02/10/2023                                                         | ACIT             | DIRECT DEPOSIT                   | X      | -11,327.66             | -21,984.18           |
| Check                                                               | 02/24/2023                                                         | ach              | PAYROLL TAX PA                   | X      | -2,132.57              | -24,116.75           |
| Check                                                               | 02/24/2023                                                         | ach              | IBS PR Fee                       | X      | -109.25                | -24,226.00           |
| Total Checks                                                        | and Payments                                                       | 5                |                                  | _      | -24,226.00             | -24,226.00           |
|                                                                     | d Credits - 2 it                                                   | ems              |                                  |        |                        |                      |
| Transfer                                                            | 02/06/2023                                                         |                  |                                  | X      | 10,304.08              | 10,304.08            |
| Transfer                                                            | 02/23/2023                                                         |                  |                                  | Χ _    | 13,835.66              | 24,139.74            |
| Total Deposit                                                       | ts and Credits                                                     |                  |                                  | _      | 24,139.74              | 24,139.74            |
| Total Cleared Tr                                                    | ransactions                                                        |                  |                                  | _      | -86.26                 | -86.26               |
| Cleared Balance                                                     |                                                                    |                  |                                  |        | -86.26                 | 5,919.94             |
| Uncleared Tran                                                      |                                                                    |                  |                                  |        |                        |                      |
|                                                                     | Payments - 8                                                       |                  |                                  |        |                        |                      |
| Check                                                               | 07/16/2021                                                         | 50222            | Sears, Chase                     |        | -101.41                | -101.41              |
| Check                                                               | 03/11/2022                                                         | 50276            | Lopez, Daniel                    |        | -50.70                 | -152.11              |
| Check                                                               | 04/22/2022                                                         | 50283            | Lopez, Daniel                    |        | -20.00                 | -172.11              |
| Check                                                               | 12/16/2022                                                         | 50309            | Bellach, Tyler                   |        | -106.47                | -278.58              |
| Check                                                               | 01/27/2023                                                         | 50313            | Cooper, John                     |        | -49.48                 | -328.06              |
| Check                                                               | 01/27/2023                                                         | 50319            | PLATT, JOSEPH                    |        | -12.00                 | -340.06              |
| Check                                                               | 02/24/2023                                                         | 50320            | Bellach, Tyler                   |        | -212.94                | -553.00              |
| Check                                                               | 02/24/2023                                                         | 50321            | Forer, Mikayla                   | -      | -53.24                 | -606.24              |
| Total Checks                                                        | and Payments                                                       | 3                |                                  | -      | -606.24                | -606.24              |
| Total Uncleared                                                     | Transactions                                                       |                  |                                  | _      | -606.24                | -606.24              |
| Register Balance as o                                               | f 02/28/2023                                                       |                  |                                  | _      | -692.50                | 5,313.70             |
| Ending Balance                                                      |                                                                    |                  |                                  |        | -692.50                | 5,313.70             |