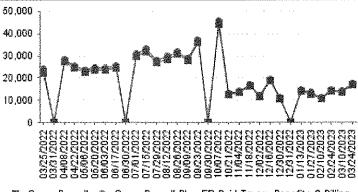

al Debits   | 16,691,49 |

Cash Requirements: xxxxxx2200 \$ Amount

Billing 87.40 Tax Payment 3,574.73 Empl. Dir. Dep. SPA 13,029.36

> Total 16,691.49

### **General Ledger Summary**

|                 | Debit/Exp. | Credit/Liab. |
|-----------------|------------|--------------|
| Earning         | 16,840.96  |              |
| ER Tax (Offset) | 379.75     |              |
| Invoice         | 87.40      |              |
| Invoice         |            | 87.40        |
| ER Tax          |            | 379.75       |
| Deduction       |            | 616.62       |
| Tax             |            | 3,194.98     |
| Direct Deposit  |            | 13,029.36    |
|                 | 17,308.11  | 17,308.11    |

### Comparison To Last Pay Period - Gross Wages



### Rolling 12 Month Payroll View



- Gross Payroll 🤏 Gross Payroll Plus ER Paid Taxes, Benefits & Billing

Grouped By: None Sorted By: None Filtered By: None

Innovative Business Solutions, Inc. P: (707)586-4300, F: (877)586-4303 innovative.notification@SaaShr.co Kenwood Fire Protection



Generated: 03/20/2023 01:43p Generated By: System Administrator

# Profit & Loss Budget vs. Actual July 2022 through March 2023 **Kenwood Fire Protection District**

|                                       | Jul '22 - Mar 23 | Budget       | \$ Left in Budget | % of Budget Used |
|---------------------------------------|------------------|--------------|-------------------|------------------|
| Ordinary Income/Expense               |                  |              |                   |                  |
| Income