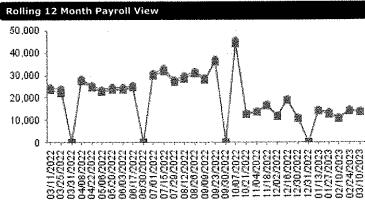

|
| Tax Payment                   |       | 2,175.12  |
| Empl. Checks                  |       | 638.83    |
| Empl. Dir, Dep. SPA           |       | 10,544.52 |
|                               | Total | 13,454.47 |

|                 | Debit/Exp. | Credit/Liab. |
|-----------------|------------|--------------|
| Earning         | 13,583.67  |              |
| ER Tax (Offset) | 371.16     |              |
| Invoice         | 96.00      |              |
| Invoice         |            | 96.00        |
| ER Tax          |            | 371.16       |
| Deduction       |            | 596.36       |
| Check           |            | 638.83       |
| Tax             |            | 1,803.96     |
| Direct Deposit  |            | 10,544.52    |
|                 | 14,050.83  | 14,050.83    |





- Gross Payroll - Gross Payroll Plus ER Paid Taxes, Benefits & Billing

Grouped By: None Sorted By: None Filtered By: None Innovative Business Solutions, Inc. P: (707)586-4300, F: (877)586-4303 innovative.notification@SaaShr.co Kenwood Fire Protection



Generated: 03/06/2023 03:52p Generated By: System Administrator Page 1 of 1 Pay Statement History

Kenwood Fire Protection (Defauit) 9045 Sonoma Hwy Kenwood, CA 95452 United States

KENWOOD FIRE DISTRICT

Gross to Net, Last Name

Pay Date: 03/24/2023 Payroll: Regular 03/24/2023 Pay Period: 03/06/2023-03/19/2023

| Bellach, Daren Orlie Regular 03/24/202 -11/35 - \$9.687.47 - 1,633.79 - \$140.04 \$666.86 - \$77.00 - \$7,169.78   \$1140.04   \$13.39   \$1140.04   \$113.39   \$11.64   \$7.15   \$13.39   \$11.64   \$7.15   \$13.39   \$11.64