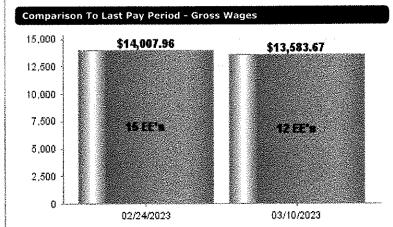

**CLAIMS:** MSP Moretti/Uboldi to approve claim #22-23-9 for \$65,089.76 and payrolls 2/10/23 for \$10,900.69 and 2/24/23 for \$14,565.83.

**NEW BUSINESS:** MSP Doss/Cooper to approve Resolution #22-23-03. FASIS, our Workers Comp insurance along with FDAC EBA, Employee Benefits Authority formed a JPA and will now be called The Fire Risk Management Services. This resolution allows us to continue obtaining coverage and risk management under the new JPA. Director Atkin asked if FASIS has claims beyond its financial capability and how do they work with that. Chief Bellach stated he would look further into this.