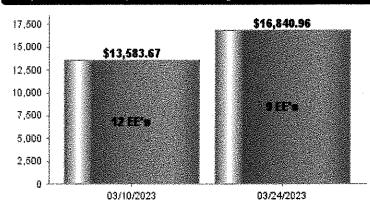

# Kenwood Fire Protection District Reconciliation Detail

1032 · Exchange Bank Payroll, Period Ending 03/31/2023

| Туре               | Date               | Num   | Name           | Clr | Amount     | Balance    |
|--------------------|--------------------|-------|----------------|-----|------------|------------|
| Beginning Balanc   | е                  |       |                |     |            | 5,919.94   |
| Cleared Tran       | nsactions          |       |                |     |            |            |
| Checks a           | nd Payments - 7    | items |                |     |            |            |
| Check              | 03/10/2023         | ach   | DIRECT DEPOSIT | Χ   | -10,544.52 | -10,544.52 |
| Check              | 03/10/2023         | ach   | PAYROLL TAX PA | Χ   | -2,175.12  | -12,719.64 |
| Check              | 03/10/2023         | 50322 | Bellach, Tyler | Χ   | -479.12    | -13,198.76 |
| Check              | 03/10/2023         | ach   | IBS PR Fee     | Χ   | -96.00     | -13,294.76 |
| Check              | 03/24/2023         |       | DIRECT DEPOSIT | Χ   | -13,029.36 | -26,324.12 |
| Check              | 03/24/2023         |       | PAYROLL TAX PA | Χ   | -3,574.73  | -29,898.85 |
| Check              | 03/24/2023         |       | IBS PR Fee     | X   | -87.40     | -29,986.25 |
| Total Che          | cks and Payment    | S     |                |     | -29,986.25 | -29,986.25 |
| Deposits           | and Credits - 2 is | tems  |                |     |            |            |
| Transfer           | 03/07/2023         |       |                | Χ   | 13,454.47  | 13,454.47  |
| Transfer           | 03/20/2023         |       |                | X   | 16,691.49  | 30,145.96  |
| Total Dep          | osits and Credits  |       |                | _   | 30,145.96  | 30,145.96  |
| Total Cleared      | d Transactions     |       |                |     | 159.71     | 159.71     |
| Cleared Balance    |                    |       |                |     | 159.71     | 6,079.65   |
| Uncleared T        |                    |       |                |     |            |            |
|                    | nd Payments - 9    |       | 0 0            |     | 404.44     | 404.44     |
| Check              | 07/16/2021         | 50222 | Sears, Chase   |     | -101.41    | -101.41    |
| Check              | 03/11/2022         | 50276 | Lopez, Daniel  |     | -50.70     | -152.11    |
| Check              | 04/22/2022         | 50283 | Lopez, Daniel  |     | -20.00     | -172.11    |
| Check              | 12/16/2022         | 50309 | Bellach, Tyler |     | -106.47    | -278.58    |
| Check              | 01/27/2023         | 50313 | Cooper, John   |     | -49.48     | -328.06    |
| Check              | 01/27/2023         | 50319 | PLATT, JOSEPH  |     | -12.00     | -340.06    |
| Check              | 02/24/2023         | 50320 | Bellach, Tyler |     | -212.94    | -553.00    |
| Check              | 02/24/2023         | 50321 | Forer, Mikayla |     | -53.24     | -606.24    |
| Check              | 03/10/2023         | 50323 | Forer, Mikayla | _   | -159.71    | -765.95    |
| Total Che          | cks and Payment    | S     |                | _   | -765.95    | -765.95    |
| Total Unclear      | red Transactions   |       |                | _   | -765.95    | -765.95    |
| Register Balance a | s of 03/31/2023    |       |                | _   | -606.24    | 5,313.70   |
| Ending Balance     |                    |       |                | _   | -606.24    | 5,313.70   |