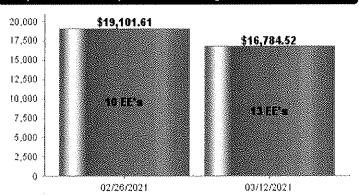

**ROSTER:** 17 Volunteers, 5 Full-Time and 6 Part-Time.

**CLAIMS APPROVAL:** MSP Cooper/Doss to approve CR #20-21-09 for \$32,208.25 and payrolls 2/12/21 for \$18,965.35 and 02/26/21 for \$19,768.36. Director Cooper asked about Dean Martin's EMT recertification costs. He was not clear on Dean being a Medic and why he was recertifying as an EMT. Chief Bellach stated that our agency is a BLS credited agency with the County and Dean cannot work as a Medic while working for us. For Kenwood to become an ALS agency, we would have to merge with an ALS agency.

# Kenwood Fire Protection District Reconciliation Detail

1032 · Exchange Bank Payroll, Period Ending 02/28/2021

| Туре                       | Date                             | Num            | Name                             | Clr    | Amount           | Balance                |
|----------------------------|----------------------------------|----------------|----------------------------------|--------|------------------|------------------------|
| Beginning Balance          |                                  |                |                                  |        |                  | 7,081.22               |
| Cleared Trans              |                                  |                |                                  |        |                  | ,                      |
| Checks an                  | nd Payments - 2                  | 3 items        |                                  |        |                  |                        |
| Check                      | 10/23/2020                       | 50138          | Todd, Douglas                    | Χ      | -1,811.85        | -1,811.85              |
| Check                      | 11/06/2020                       | 50151          | Todd, Douglas                    | Χ      | -1,054.01        | -2,865.86              |
| Check                      | 11/06/2020                       | 50144          | Doss, Daymon                     | Χ      | -70.68           | -2,936.54              |
| Check                      | 11/06/2020                       | 50148          | McIntosh, Dennis                 | Χ      | -70.68           | -3,007.22              |
| Check                      | 11/06/2020                       | 50150          | Moretti, August J                | X      | -70.68           | -3,077.90              |
| Check                      | 11/06/2020                       | 50143          | Cooper, John                     | Х      | -70.68           | -3,148.58              |
| Check                      | 11/20/2020                       | 50157          | Todd, Douglas                    | X      | -458.44          | -3,607.02              |
| Check                      | 12/04/2020                       | 50160          | Todd, Douglas                    | X      | -718.71          | -4,325.73              |
| Check                      | 12/18/2020                       | 50166          | Todd, Douglas                    | X      | -195.11          | -4,520.84              |
| Check                      | 01/29/2021                       | 50183          | Uboldi, Robert                   | X      | -189.20          | -4,710.04              |
| Check                      | 01/29/2021                       | 50182          | Todd, Douglas                    | X      | -109.97          | -4,820.01              |
| Check                      | 01/29/2021                       | 50180          | PLATT, JOSEPH                    | X<br>X | -90.00           | -4,910.01              |
| Check<br>Check             | 01/29/2021<br>01/29/2021         | 50177<br>50173 | McIntosh, Dennis                 | X      | -70.68<br>-70.68 | -4,980.69<br>5.051.27  |
| Check                      | 01/29/2021                       | 50173          | Doss, Daymon<br>Gulson, Benjamin | X      | -70.00<br>-70.00 | -5,051.37<br>-5,121.37 |
| Check                      | 01/29/2021                       | 50174          | Kempers, James                   | X      | -70.00<br>-47.12 | -5,168.49              |
| Check                      | 01/29/2021                       | 50173          | Miller, Zack                     | X      | -10.00           | -5,178.49              |
| Check                      | 02/12/2021                       | ach            | DIRECT DEPOSIT                   | X      | -14,050.11       | -19,228.60             |
| Check                      | 02/12/2021                       | ach            | PAYROLL TAX PA                   | X      | -3,826.21        | -23,054.81             |
| Check                      | 02/12/2021                       | ach            | IBS PR Fee                       | X      | -88.55           | -23,143.36             |
| Check                      | 02/26/2021                       | ach            | DIRECT DEPOSIT                   | X      | -14,640.66       | -37,784.02             |
| Check                      | 02/26/2021                       | ach            | PAYROLL TAX PA                   | X      | -3,940.29        | -41,724.31             |
| Check                      | 02/26/2021                       | ach            | IBS PR Fee                       | X      | -78.50           | -41,802.81             |
| Total Chec                 | ks and Payment                   | s              |                                  |        | -41,802.81       | -41,802.81             |
| •                          | and Credits - 2 is               | tems           |                                  |        |                  |                        |
| Transfer                   | 02/12/2021                       |                |                                  | X      | 18,104.06        | 18,104.06              |
| Transfer                   | 02/22/2021                       |                |                                  | Χ _    | 18,798.65        | 36,902.71              |
| Total Depo                 | sits and Credits                 |                |                                  | -      | 36,902.71        | 36,902.71              |
| Total Cleared              | Transactions                     |                |                                  | _      | -4,900.10        | -4,900.10              |
| Cleared Balance            |                                  |                |                                  |        | -4,900.10        | 2,181.12               |
| Uncleared Tra              | ansactions<br>id Payments - 1    | 1 items        |                                  |        |                  |                        |
| Check                      | 04/24/2020                       | 50073          | Moretti, August J                |        | -70.67           | -70.67                 |
| Check                      | 04/24/2020                       | 50074          | Paolini, Travis                  |        | -20.00           | -90.67                 |
| Check                      | 04/24/2020                       | 50076          | Seitz, Caylie                    |        | -20.00           | -110.67                |
| Check                      | 07/31/2020                       | 50112          | Seitz, Caylie                    |        | -20.00           | -130.67                |
| Check                      | 12/31/2020                       | 50168          | Branconi, Mark                   |        | -169.18          | -299.85                |
| Check                      | 01/29/2021                       | 50176          | Lopez, Daniel                    |        | -121.40          | -421.25                |
| Check                      | 01/29/2021                       | 50172          | Cooper, John                     |        | -70.68           | -491.93                |
| Check                      | 01/29/2021                       | 50179          | Moretti, August J                |        | -70.68           | -562.61                |
| Check                      | 01/29/2021                       | 50181          | Tedrick, Colin                   |        | -10.00           | -572.61                |
| Check                      | 02/12/2021                       | 50184          | Uboldi, Robert                   |        | -139.19          | -711.80                |
| Check                      | 02/26/2021                       | 50185          | Uboldi, Robert                   | _      | -139.20          | -851.00                |
|                            | ks and Payment                   |                |                                  |        | -851.00          | -851.00                |
| Deposits a General Journal | and Credits - 1 in<br>06/30/2019 | tem<br>AJE17   |                                  |        | 16,292.21        | 16,292.21              |
| Total Depo                 | sits and Credits                 |                |                                  | _      | 16,292.21        | 16,292.21              |
| Total Uncleare             | ed Transactions                  |                |                                  | _      | 15,441.21        | 15,441.21              |
| Register Balance as        | of 02/28/2021                    |                |                                  | _      | 10,541.11        | 17,622.33              |
| Ending Balance             |                                  |                |                                  |        | 10,541.11        | 17,622.33              |