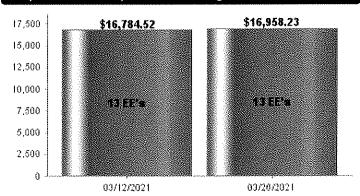

# Kenwood Fire Protection District Reconciliation Detail

1032 · Exchange Bank Payroll, Period Ending 02/28/2021

| Туре                       | Date                             | Num            | Name                             | Clr    | Amount           | Balance                |
|----------------------------|----------------------------------|----------------|----------------------------------|--------|------------------|------------------------|
| Beginning Balance          |                                  |                |                                  |        |                  | 7,081.22               |
| Cleared Trans              |                                  |                |                                  |        |                  | ,                      |
| Checks an                  | nd Payments - 2                  | 3 items        |                                  |        |                  |                        |
| Check                      | 10/23/2020                       | 50138          | Todd, Douglas                    | Χ      | -1,811.85        | -1,811.85              |
| Check                      | 11/06/2020                       | 50151          | Todd, Douglas                    | Χ      | -1,054.01        | -2,865.86              |
| Check                      | 11/06/2020                       | 50144          | Doss, Daymon                     | Χ      | -70.68           | -2,936.54              |
| Check                      | 11/06/2020                       | 50148          | McIntosh, Dennis                 | Χ      | -70.68           | -3,007.22              |
| Check                      | 11/06/2020                       | 50150          | Moretti, August J                | X      | -70.68           | -3,077.90              |
| Check                      | 11/06/2020                       | 50143          | Cooper, John                     | Х      | -70.68           | -3,148.58              |
| Check                      | 11/20/2020                       | 50157          | Todd, Douglas                    | X      | -458.44          | -3,607.02              |
| Check                      | 12/04/2020                       | 50160          | Todd, Douglas                    | X      | -718.71          | -4,325.73              |
| Check                      | 12/18/2020                       | 50166          | Todd, Douglas                    | X      | -195.11          | -4,520.84              |
| Check                      | 01/29/2021                       | 50183          | Uboldi, Robert                   | X      | -189.20          | -4,710.04              |
| Check                      | 01/29/2021                       | 50182          | Todd, Douglas                    | X      | -109.97          | -4,820.01              |
| Check                      | 01/29/2021                       | 50180          | PLATT, JOSEPH                    | X<br>X | -90.00           | -4,910.01              |
| Check<br>Check             | 01/29/2021<br>01/29/2021         | 50177<br>50173 | McIntosh, Dennis                 | X      | -70.68<br>-70.68 | -4,980.69<br>5.051.27  |
| Check                      | 01/29/2021                       | 50173          | Doss, Daymon<br>Gulson, Benjamin | X      | -70.00<br>-70.00 | -5,051.37<br>-5,121.37 |
| Check                      | 01/29/2021                       | 50174          | Kempers, James                   | X      | -70.00<br>-47.12 | -5,168.49              |
| Check                      | 01/29/2021                       | 50173          | Miller, Zack                     | X      | -10.00           | -5,178.49              |
| Check                      | 02/12/2021                       | ach            | DIRECT DEPOSIT                   | X      | -14,050.11       | -19,228.60             |
| Check                      | 02/12/2021                       | ach            | PAYROLL TAX PA                   | X      | -3,826.21        | -23,054.81             |
| Check                      | 02/12/2021                       | ach            | IBS PR Fee                       | X      | -88.55           | -23,143.36             |
| Check                      | 02/26/2021                       | ach            | DIRECT DEPOSIT                   | X      | -14,640.66       | -37,784.02             |
| Check                      | 02/26/2021                       | ach            | PAYROLL TAX PA                   | X      | -3,940.29        | -41,724.31             |
| Check                      | 02/26/2021                       | ach            | IBS PR Fee                       | X      | -78.50           | -41,802.81             |
| Total Chec                 | ks and Payment                   | s              |                                  |        | -41,802.81       | -41,802.81             |
| •                          | and Credits - 2 is               | tems           |                                  |        |                  |                        |
| Transfer                   | 02/12/2021                       |                |                                  | X      | 18,104.06        | 18,104.06              |
| Transfer                   | 02/22/2021                       |                |                                  | Χ _    | 18,798.65        | 36,902.71              |
| Total Depo                 | sits and Credits                 |                |                                  | -      | 36,902.71        | 36,902.71              |
| Total Cleared              | Transactions                     |                |                                  | _      | -4,900.10        | -4,900.10              |
| Cleared Balance            |                                  |                |                                  |        | -4,900.10        | 2,181.12               |
| Uncleared Tra              | ansactions<br>id Payments - 1    | 1 items        |                                  |        |                  |                        |
| Check                      | 04/24/2020                       | 50073          | Moretti, August J                |        | -70.67           | -70.67                 |
| Check                      | 04/24/2020                       | 50074          | Paolini, Travis                  |        | -20.00           | -90.67                 |
| Check                      | 04/24/2020                       | 50076          | Seitz, Caylie                    |        | -20.00           | -110.67                |
| Check                      | 07/31/2020                       | 50112          | Seitz, Caylie                    |        | -20.00           | -130.67                |
| Check                      | 12/31/2020                       | 50168          | Branconi, Mark                   |        | -169.18          | -299.85                |
| Check                      | 01/29/2021                       | 50176          | Lopez, Daniel                    |        | -121.40          | -421.25                |
| Check                      | 01/29/2021                       | 50172          | Cooper, John                     |        | -70.68           | -491.93                |
| Check                      | 01/29/2021                       | 50179          | Moretti, August J                |        | -70.68           | -562.61                |
| Check                      | 01/29/2021                       | 50181          | Tedrick, Colin                   |        | -10.00           | -572.61                |
| Check                      | 02/12/2021                       | 50184          | Uboldi, Robert                   |        | -139.19          | -711.80                |
| Check                      | 02/26/2021                       | 50185          | Uboldi, Robert                   | _      | -139.20          | -851.00                |
|                            | ks and Payment                   |                |                                  |        | -851.00          | -851.00                |
| Deposits a General Journal | and Credits - 1 in<br>06/30/2019 | tem<br>AJE17   |                                  |        | 16,292.21        | 16,292.21              |
| Total Depo                 | sits and Credits                 |                |                                  | _      | 16,292.21        | 16,292.21              |
| Total Uncleare             | ed Transactions                  |                |                                  | _      | 15,441.21        | 15,441.21              |
| Register Balance as        | of 02/28/2021                    |                |                                  | _      | 10,541.11        | 17,622.33              |
| Ending Balance             |                                  |                |                                  |        | 10,541.11        | 17,622.33              |